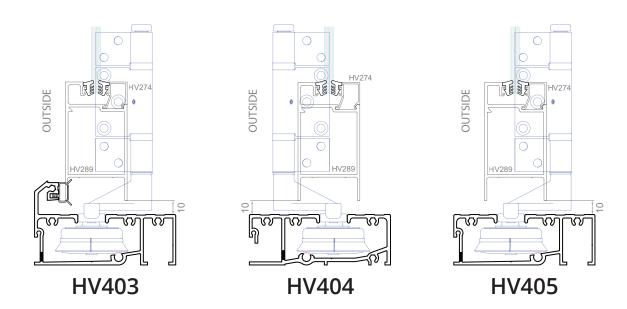

## HarbourView Bottom Rolling Multifold Inward and Flush Sills

Due to popular demand, we've expanded our sill options for the HV Bottom Rolling Multifold. With both inward and outward sills now available, a wide variety of project requirements can be catered for.

Every bottom rolling sill is self draining and can be installed with or without a subsill. Sills available with stop, or as flush to suit requirements.

Darley's HarbourView Multi-Folding Door System is the perfect choice for a variety of applications including shopping centres, offices, showrooms, commercial and residential buildings.